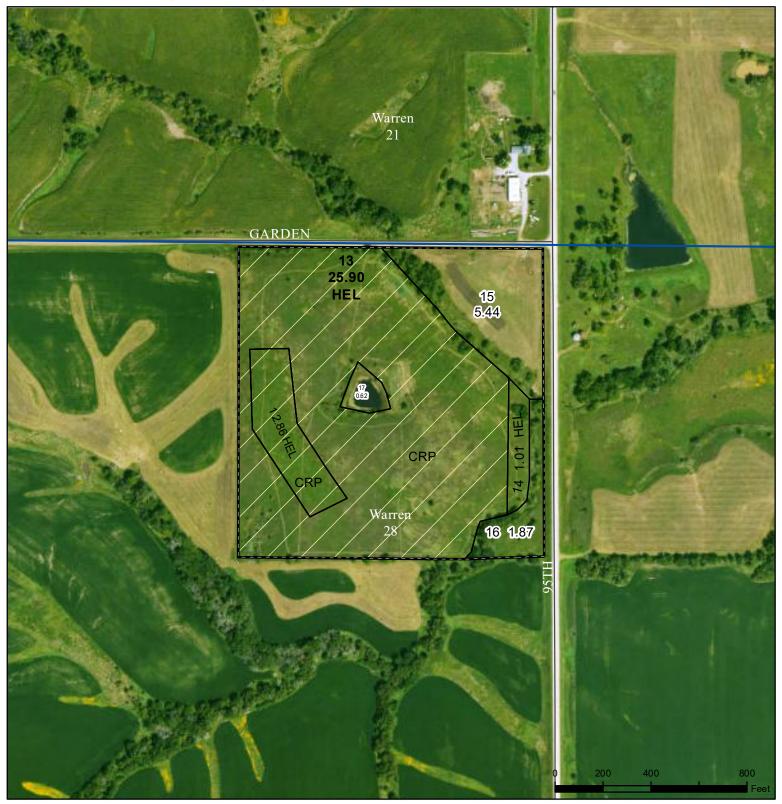

JSDA **United States** Department of Wayne County, Iowa Agriculture

## Legend Non-Cropland CRP

lowa PLSS Tract Boundary lowa Roads Cropland

## Wetland Determination Identifiers

- Restricted Use
- Limited Restrictions  $\nabla$

## Tract Cropland Total: 29.77 acres

2024 Program Year Map Created April 30, 2024

## Farm 3742 Tract 3245

Exempt from Conservation **Compliance Provisions** 

United States Department of Agriculture (USDA) Farm Service Agency (FSA) maps are for FSA Program administration only. This map does not represent a legal survey or reflect actual ownership; rather it depicts the information provided directly from the producer and/or National Agricultural Imagery Program (NAIP) imagery. The producer accepts the data 'as is' and assumes all risks associated with its use. USDA-FSA assumes no responsibility for actual or consequential damage incurred as a result of any user's reliance on this data outside FSA boundaries and determinations or contact USDA Natural Resources Conservation Service (NRCS).