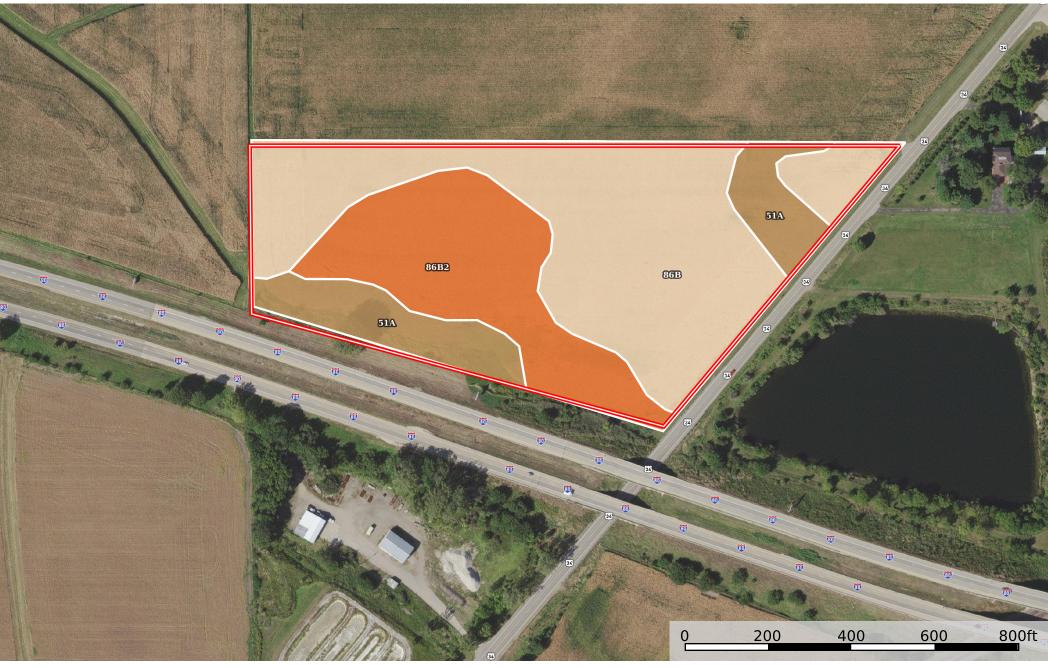

## | Boundary 16.99 ac

| SOIL CODE | SOIL DESCRIPTION                              | ACRES        | %     | PI         | NCCPI | CAP  |
|-----------|-----------------------------------------------|--------------|-------|------------|-------|------|
| 86B       | Osco silt loam, 2 to 5 percent slopes         | 9.47         | 55.77 | 138        | 92    | 2e   |
| 86B2      | Osco silt loam, 2 to 5 percent slopes, eroded | 4.78         | 28.15 | 133        | 86    | 2e   |
| 51A       | Muscatune silt loam, 0 to 2 percent slopes    | 2.74         | 16.14 | 147        | 96    | 1    |
| TOTALS    |                                               | 16.99(<br>*) | 100%  | 138.1<br>3 | 91.01 | 1.84 |

(\*) Total acres may differ in the second decimal compared to the sum of each acreage soil. This is due to a round error because we only show the acres of each soil with two decimal.